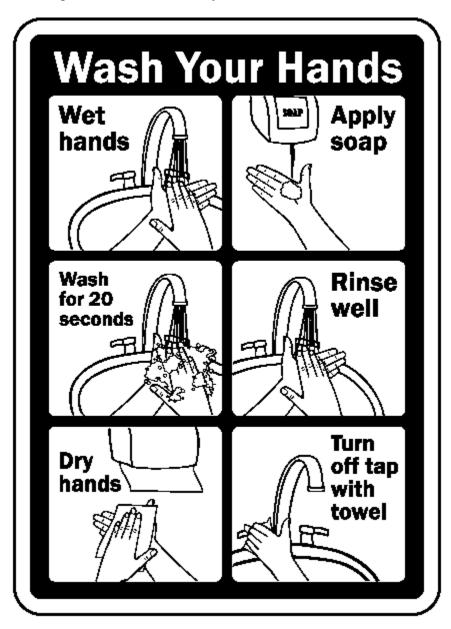

## Stop Germs! Wash your hands often and properly.

- 1. Wet your hands with clean, running water (warm or cold), turn off the tap, and apply soap.
- 2. Lather your hands by rubbing them together with the soap. Be sure to lather the backs of your hands, between your fingers, and under your nails.
- 3. Scrub your hands for at least 20 seconds. Need a timer? Hum the "Happy Birthday" song from beginning to end twice.
- 4. Rinse hands well under clean, running water.
- 5. Dry hands using a clean towel or air dry them.